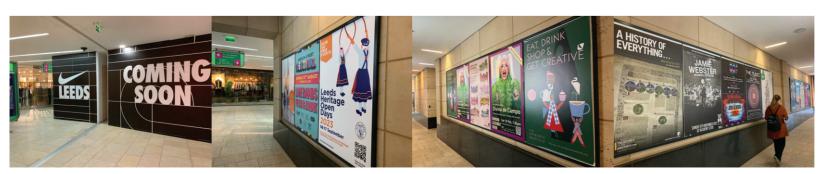

## **Trinity Leeds**

These are arranged as framed singles or banks of 2, 3 and 5 and located in:

Restroom corridor above Trinity Kitchen

NEW! Main restroom corridor adjacent to The Everyman cinema

Bank Street adjacent to new Nike Leeds store

## Main restroom corridor adjacent to The Everyman cinema

**NEW!** March 2024. Cut vinyl frames attached to wall. Your poster changed on a fortnightly basis.

Costs: One 4-sheet for 2 weeks £75+ VAT

Footfall: 27,267 per week. There is considerable dwell time and both an Amazon and an InPost pick-up / drop off locker in place.

## Restroom corridor above Trinity Kitchen

Vinyl mounted onto hardboard. Costs: One 4-sheet 2 weeks £75 + VAT Five 4-sheets £325 + VAT

Footfall: 38000 per week

## Bank Street adjacent to new Nike Leeds store

Cost as per Trinity Kitchen Footfall: TBC